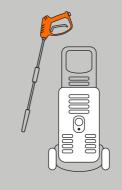

#### **HOW DO WE DISINFECT?**

- Directly under pressure using pressure washers.
- Do not rinse the product with water after spraying.
- · Allow the surface to be disinfected

Spray ROKOPOL ANTI VIRUS

on the bathtub or shower